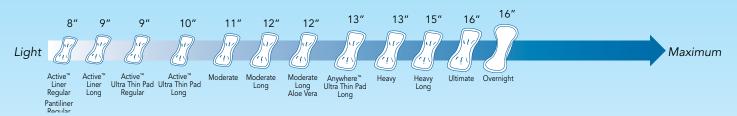

#### **ABSORBENCY & COVERAGE**

#### **ABSORBENCY LEVEL**

#### Light Leakage

- Uncontrollable urine leakage of a few drops, especially when laughing, coughing, sneezing or straining
- Minor leakage during or after pregnancy

# Regular NEW

TENA® Serenity®

TENA® Serenity® Active™ Liner Long

TENA® Serenity® Active™ Ultra Thin Pad Regular

TENA® Serenity® Active™ Ultra Thin Pad Long

### Moderate to Heavy Leakage

- Uncontrollable urine leakage of more than a few drops when laughing, coughing, sneezing or straining
- Moderate amounts of continuous bladder leakage

#### TENA® Serenity®

TENA® Serenity® Moderate Long

TENA® Serenity® Anywhere™ Ultra Thin Pad Long

TENA® Serenity® Heavy

### Heavy/Overnight Leakage

- Continuous bladder leakage of more than a few drops
- Heavy leakage after a sudden urge to urinate
- Leakage at night or when lying down

#### TENA® Serenity® Heavy Long

TENA® Serenity® Ultimate

TENA® Serenity® Overnight